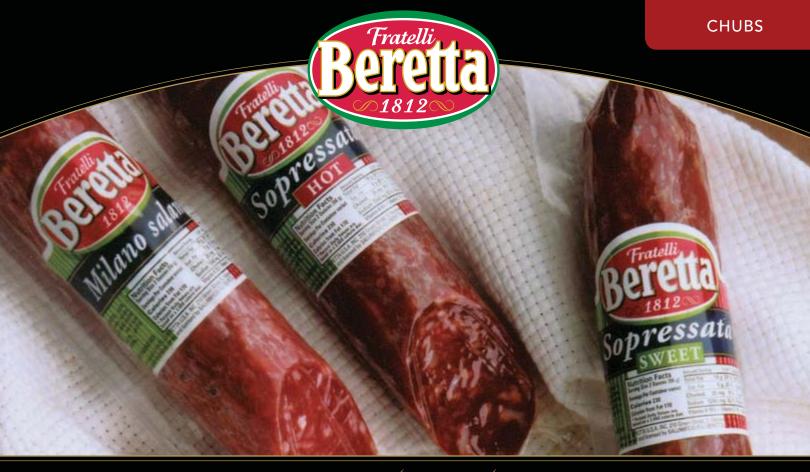

#### Quality is a Family Tradition

## Chubs

**Specifications:** 

Case quantity

These typical Salami, characterized by a distinctive flavor, were traditionally produced for centuries in the Italian old-country farmhouses and villages. Today Beretta Salami are made from the finest raw materials and ingredients available following the Italian Traditional recipes, under strict Quality Control and USDA standards. Modern techniques and constant production controls ensure quality and the characteristics the original of the Italian Salami.

| Product weight<br>CASE dimensions<br>Item ID:                  | 8 oz. RW<br>10½ x 15½ x 4¾<br>131115       | Case weight 8 lbs<br>Ti/hi 10 x 12       |
|----------------------------------------------------------------|--------------------------------------------|------------------------------------------|
| Specifications:                                                | Random Weight - Hot S                      | Sopressata VP                            |
| Case quantity Product weight CASE dimensions Item ID:          | 15<br>8 oz. RW<br>10½ x 15½ x 4¾<br>131215 | Cu. 0.41 Case weight 8 lbs Ti/hi 10 x 12 |
| Specifications:                                                | Random Weight - Milar                      | o Salami VP                              |
| Case quantity<br>Product weight<br>CASE dimensions<br>Item ID: | 15<br>8 oz. RW<br>10½ x 15½ x 4¾<br>130415 | Cu. 0.41 Case weight 8 lbs Ti/hi 10 x 12 |
| Specifications:                                                | Random Weight - Nosti                      | rano Salami VP                           |
| Case quantity Product weight CASE dimensions Item ID:          | 15<br>8 oz. RW<br>10½ x 15½ x 4¾<br>130615 | Cu. 0.41 Case weight 8 lbs Ti/hi 10 x 12 |

Random Weight - Sweet Sopressata VP

Cu.

0.41