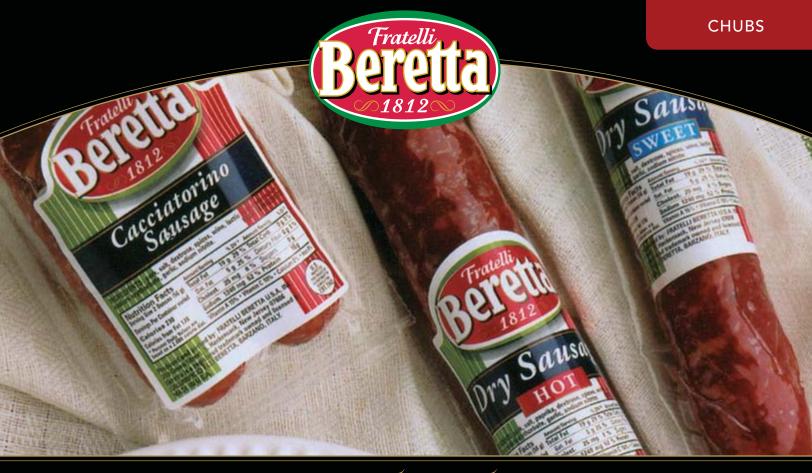

### Quality is a Family Tradition

## Chubs

These typical Italian Style Dry Sausages, characterized by the size and the shape and by the delicious flavor, are made from the finest raw materials and ingredients available, under strict Quality Control and USDA standards. Traditional recipes and constant production controls ensure the quality and the characteristics of the original Italian Salami and Dry Sausages.

| Specifications: | Random Weight - Dry Sausage Sweet VP |             |         |
|-----------------|--------------------------------------|-------------|---------|
| Case quantity   | 22                                   | Cu.         | 0.41    |
| Product weight  | 7 oz. RW                             | Case weight | 10 lbs  |
| CASE dimensions | 10½ x 15½ x 4¾                       | Ti/hi       | 10 x 12 |
| Item ID:        | 130205                               |             |         |

| Specifications: | Random Weight - Dry Sausage Hot VP |             |         |
|-----------------|------------------------------------|-------------|---------|
| Case quantity   | 22                                 | Cu.         | 0.41    |
| Product weight  | 7 oz. RW                           | Case weight | 10 lbs  |
| CASE dimensions | 10½ x 15½ x 4¾                     | Ti/hi       | 10 x 12 |
| Item ID:        | 130305                             |             |         |

| Specifications: | Random Weight - Cacciatorino |             |         |
|-----------------|------------------------------|-------------|---------|
| Case quantity   | 22                           | Cu.         | 0.41    |
| Product weight  | 7 oz. RW                     | Case weight | 10 lbs  |
| CASE dimensions | 10½ x 15½ x 4¾               | Ti/hi       | 10 x 12 |
| Item ID:        | 130105                       |             |         |