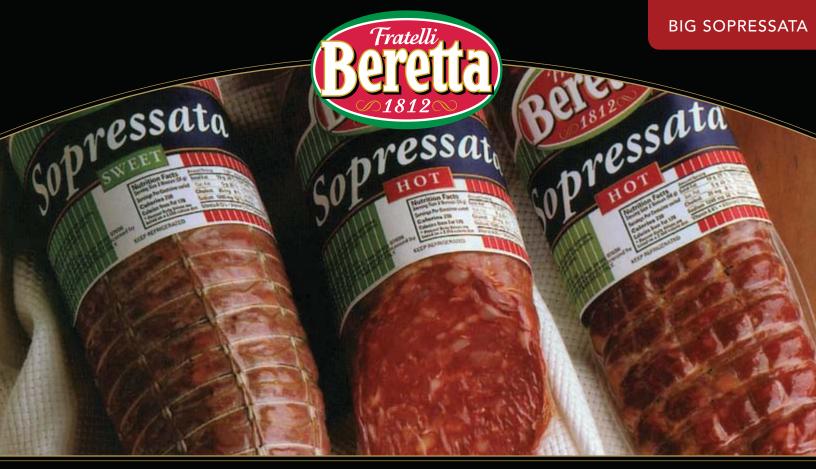

Quality is a Family Tradition

# Big Sopressata

**Specifications:** 

Case quantity

Italian-style Verv special Salami, characterized by the large size and the distinctive flavor. Big Sopressata is prepared following traditional Italian recipes, using the finest raw materials and ingredients available, under strict Quality Control and USDA standards. Tradition, modern technologies and constant production controls the quality and the characteristics original Italian Salami. of the

| Product weight CASE dimensions                                 | 6 lbs RW<br>20 x 13 x 4                | Case weight<br>Ti/hi        | 18 lbs<br>7 x 7         |
|----------------------------------------------------------------|----------------------------------------|-----------------------------|-------------------------|
| Item ID:                                                       | 131505                                 |                             |                         |
| Specifications:                                                | Random Weight - Big Sc                 | pressata Sweet              | Cut VP                  |
| Case quantity<br>Product weight<br>CASE dimensions<br>Item ID: | 6<br>3 lbs RW<br>20 x 13 x 4<br>131515 | Cu.<br>Case weight<br>Ti/hi | 0.60<br>18 lbs<br>7 x 7 |
| Specifications:                                                | Random Weight - Big Sc                 | pressata Hot VI             | •                       |
| Case quantity<br>Product weight<br>CASE dimensions<br>Item ID: | 3<br>6 lbs RW<br>20 x 13 x 4<br>131605 | Cu.<br>Case weight<br>Ti/hi | 0.60<br>18 lbs<br>7 x 7 |
| Specifications:                                                | Random Weight - Big Sc                 | pressata Hot Ci             | ut VP                   |
| Case quantity<br>Product weight<br>CASE dimensions<br>Item ID: | 6<br>3 lbs RW<br>20 x 13 x 4<br>131615 | Cu.<br>Case weight<br>Ti/hi | 0.60<br>18 lbs<br>7 x 7 |

Random Weight - Big Sopressata Sweet VP

Cu.

0.60